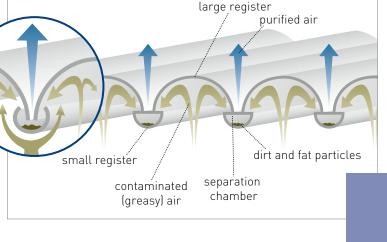

# True genius is found in simplicity

The GIF ventilated ceiling system is made up of an area-active cassette construction. Each active cassette acts in the area-wide exhaust air zone as an aerosol separator, according to VDI 2052 and EN 16282. The separated particles in the active cassettes are collected in small registers.

All active cassettes are easy to remove from the ceiling grid and can be cleaned in any commercial dishwasher.

The active cassettes can also be used for large surface fresh air supply and are as such interchangeable in any configuration between exhaust- and supply-air zones.

#### (Cooking and dishwashing zones)

Push- and -pull type modular ceiling system for the effective and comprehensive capture of exhaust air and fresh air supply with low turbulence.

No flame penetration across the entire ceiling surface guaranteed by using AISI 304 stainless steel. High degree of separation (up to 97%) ensured through lowest manufacturing tolerances.\*