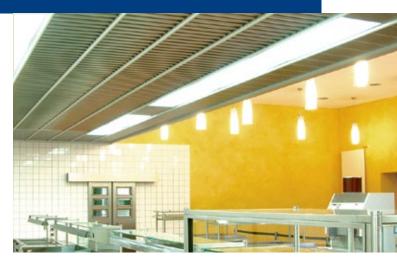

## ...the all-round wall-to-wall solution

The GIF ventilated ceiling is an area-active wallto-wall solution including exhaust- and supply air zones, illumination and infill panels. An installation height of only 200 mm is necessary, ideal for low ceiling heights. Using the ceiling cavity in line with EN 16282-3 as a pressure chamber allows for the greatest possible surface area, working as active air exhaust fields and supply zones. The extended capture of frying-, cooking- and other vapours in combination with area-wide fresh air supply generates a "feel-good" climate without condensation and drafts.

Through its fully demountable structure the unique modular system provides maximum transparency and hygiene.