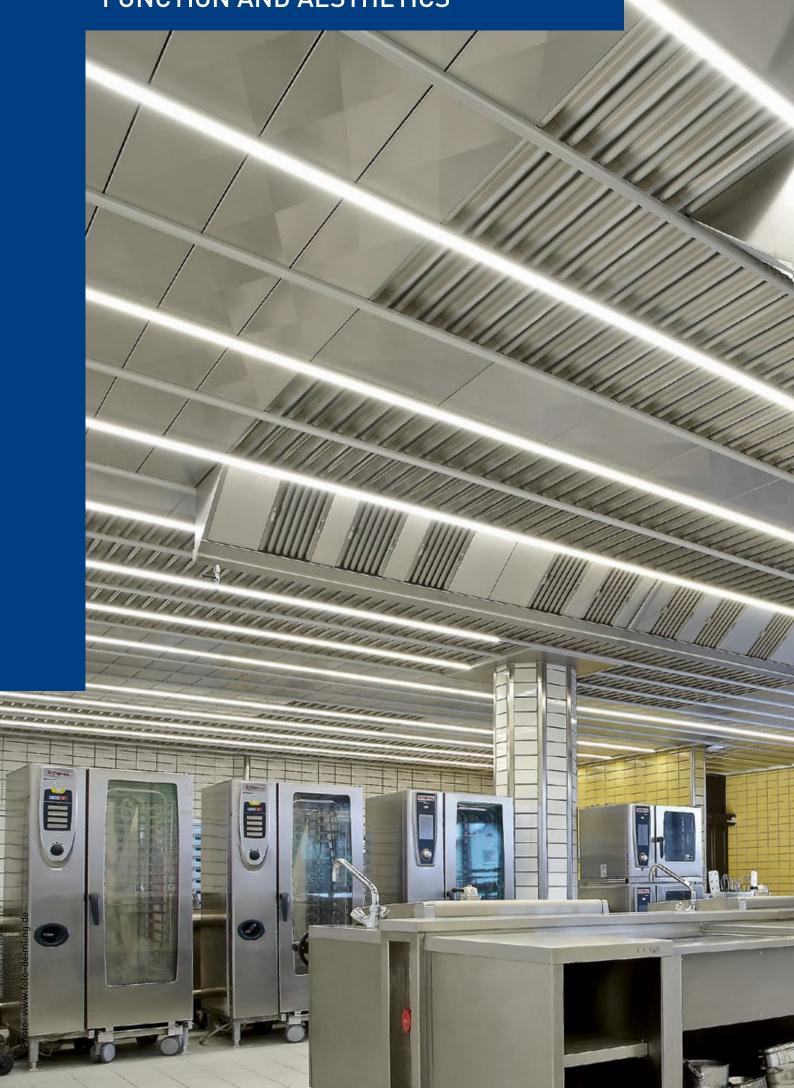

## BRILLIANT SOLUTIONS FOR COMMERCIAL KITCHENS

## Modular Ventilated Ceilings

### FUNCTION AND AESTHETICS

Federsee clinic Bad Buchau Ventilated ceiling with LED rail lighting system

Juwi AG, Wörrstadt

10 N 10 1

1

-

11

9