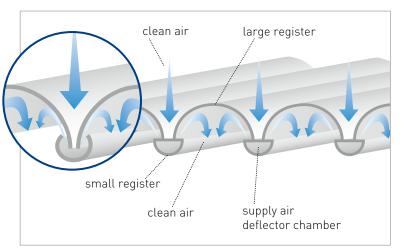

# True genius is found in simplicity

The GIF ventilated ceiling system is made up of an area-active cassette construction. Each active cassette acts in the area-wide exhaust air zone as an aerosol separator, according to VDI 2052 and EN 16282. The separated particles in the active cassettes are collected in small registers.

All active cassettes are easy to remove from the ceiling grid and can be cleaned in any commercial dishwasher.

The active cassettes can also be used for large surface fresh air supply and are as such interchangeable in any configuration between exhaust- and supply-air zones.

## ...the all-round wall-to-wall solution

The GIF ventilated ceiling is an area-active wallto-wall solution including exhaust- and supply air zones, illumination and infill panels. An installation height of only 200 mm is necessary, ideal for low ceiling heights. Using the ceiling cavity in line with EN 16282-3 as a pressure chamber allows for the greatest possible surface area, working as active air exhaust fields and supply zones. The extended capture of frying-, cooking- and other vapours in combination with area-wide fresh air supply generates a "feel-good" climate without condensation and drafts.