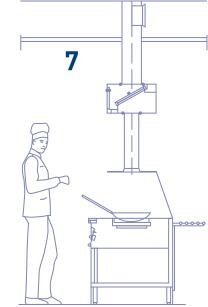

### 7 Jet-stream extractor

#### (Servery and front cooking)

Transverse air-flows occurring mainly in "open plan" kitchen areas substantially reduce the efficiency of ordinary extraction systems. Often rising steam and vapour is carried away even before they reach the extraction corpus. The Jet-stream extractor has been developed specifically for this purpose and has for many years guaranteed the capture of kitchen vapours and smells above woks and barbeques, in front- and show kitchens. Exhaust air pollution is kept to a minimum.