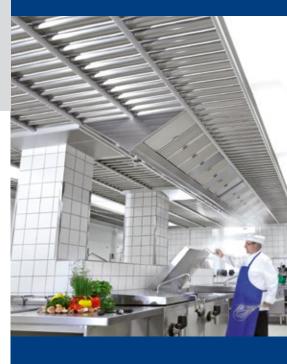

# True genius is found in simplicity

The GIF ventilated ceiling system is made up of an area-active cassette construction. Each active cassette acts in the area-wide exhaust air zone as an aerosol separator, according to VDI 2052 and EN 16282. The separated particles in the active cassettes are collected in small registers.

All active cassettes are easy to remove from the ceiling grid and can be cleaned in any commercial dishwasher.

The active cassettes can also be used for large surface fresh air supply and are as such interchangeable in any configuration between exhaust- and supply-air zones.

The unique push-and-pull system allows for access to the ceiling void and the ceiling to be 98% demountable, virtually from any spot in the kitchen.

Climbing on kitchen equipment is no longer necessary and a hygienically impeccable cleaning process achievable.