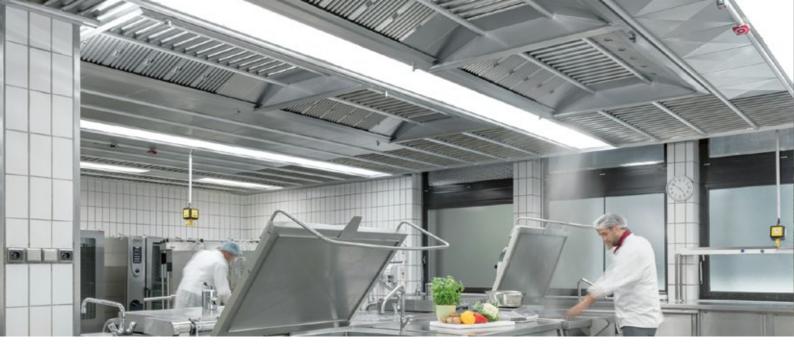

### **1** Active cassette ceiling

#### (Cooking and dishwashing zones)

Push- and -pull type modular ceiling system for the effective and comprehensive capture of exhaust air and fresh air supply with low turbulence.

No flame penetration across the entire ceiling surface guaranteed by using AISI 304 stainless steel. High degree of separation (up to 97%) ensured through lowest manufacturing tolerances.\*