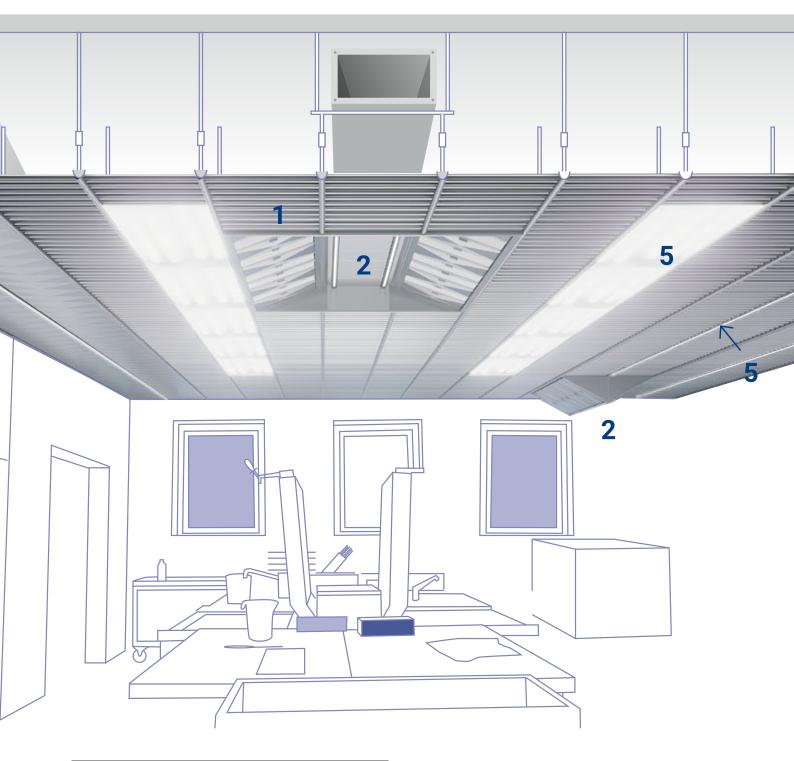

### **1** Active cassette ceiling

#### (Cooking and dishwashing zones)

Push- and -pull type modular ceiling system for the effective and comprehensive capture of exhaust air and fresh air supply with low turbulence.

No flame penetration across the entire ceiling surface guaranteed by using AISI 304 stainless steel. High degree of separation (up to 97%) ensured through lowest manufacturing tolerances.\*

### **2** Restaurant Systems

#### (Cooking areas)

Heavy duty separators allow for an intense extraction above cooking ranges and appliances with high emissions of fat and condensate. Installation possible in concave and convex shapes, following individual choice and needs. Optimum hygiene and rigidity through the use of AISI 304 stainless steel.\*

### 3 Supply-air flat cassette ceiling

(Cooking, servery, dishwashing and adjacent zones)

Matching the individual needs of your kitchen, the supply air flat cassette ceiling can be used instead of the active cassette ceiling for fresh air supply at lower air exchange rates. A large surface with draft-free fresh air supply is guaranteed and forms part of a uniform composite ceiling in combination with our other ceiling components. \*

#### **4** Sound absorbing supplyair flat cassette ceiling

(Cooking, servery, dishwashing and adjacent zones)

An advanced development of the supply air flat ceiling, this ceiling system combines the fresh air supply function with sound absorption. The outstanding feature is the combination of those two functions in one and the same surface/cassette and the resulting optimisation of sound and noise abatement.\*

### **5** Illumination

(Cooking, servery, dishwashing and adjacent zones)

Our lighting options fit flush into the GIF-ventilated ceiling and guarantee the best possible illumination for your work place in line with all current rules and standards. Specially designed for large-scale catering establishments the damp-proof luminaires are by default delivered in IP 54-standard. The distinctive feature is the supply air connection of luminaires in the exhaust-air zone, which generates an air cushion across the underside of the cover sheet, protecting it from soiling. Our luminaires can be delivered in either LED- or standard ECG-technology, the LED rail-lighting system and spotlights comply with IP 66 classification.