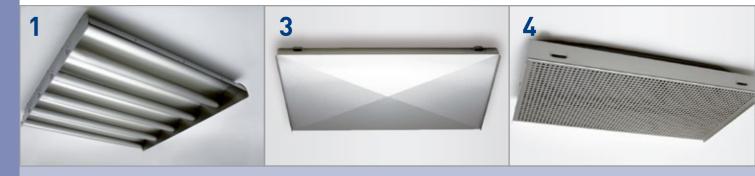

### **1** Active cassette ceiling

#### (Cooking and dishwashing zones)

Push- and -pull type modular ceiling system for the effective and comprehensive capture of exhaust air and fresh air supply with low turbulence.

No flame penetration across the entire ceiling surface guaranteed by using AISI 304 stainless steel. High degree of separation (up to 97%) ensured through lowest manufacturing tolerances.\*

### **2** Restaurant Systems

#### (Cooking areas)

Heavy duty separators allow for an intense extraction above cooking ranges and appliances with high emissions of fat and condensate. Installation possible in concave and convex shapes, following individual choice and needs. Optimum hygiene and rigidity through the use of AISI 304 stainless steel.\*

### 3 Supply-air flat cassette ceiling

(Cooking, servery, dishwashing and adjacent zones)

Matching the individual needs of your kitchen, the supply air flat cassette ceiling can be used instead of the active cassette ceiling for fresh air supply at lower air exchange rates. A large surface with draft-free fresh air supply is guaranteed and forms part of a uniform composite ceiling in combination with our other ceiling components. \*

#### **4** Sound absorbing supplyair flat cassette ceiling

(Cooking, servery, dishwashing and adjacent zones)

An advanced development of the supply air flat ceiling, this ceiling system combines the fresh air supply function with sound absorption. The outstanding feature is the combination of those two functions in one and the same surface/cassette and the resulting optimisation of sound and noise abatement.\*