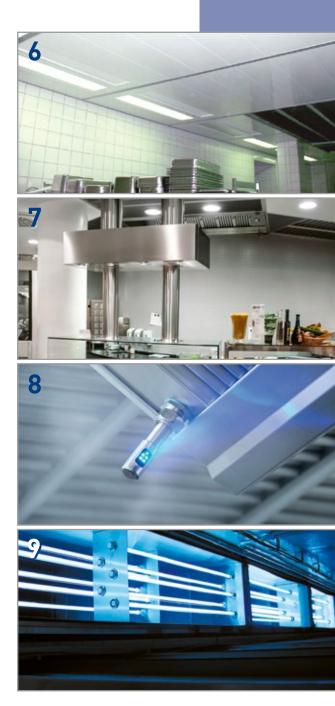

### **6** Flat ceiling systems

#### (Servery and adjacent zones)

Made of aluminium (optionally powder-coated) or in AISI 304 stainless steel, this system is particularly suitable for adjacent or ancillary areas, which are not exposed to thermal loads and steam. This flat ceiling system also includes the full range of components for exhaust air extraction, fresh air supply and illumination.

### 7 Jet-stream extractor

#### (Servery and front cooking)

Transverse air-flows occurring mainly in "open plan" kitchen areas substantially reduce the efficiency of ordinary extraction systems. Often rising steam and vapour is carried away even before they reach the extraction corpus. The Jet-stream extractor has been developed specifically for this purpose and has for many years guaranteed the capture of kitchen vapours and smells above woks and barbeques, in front- and show kitchens. Exhaust air pollution is kept to a minimum.

### 8 EcoAZUR - Optimise your energy efficiency

#### (Cooking and front cooking)

According to individual cooking operations, exhaust air flow volumes automatically adjust to the emitted quantities of steam, vapour and temperature (peaks). This way of permanent energy-efficient kitchen ventilation ensures an optimum air quality, assuring ergonomics together with considerable energy savings.

### 9 UV-C(lean) exhaust-air treatment systems

#### (Plant protection)

As a further addition to our range GIF Active Vent offers UV-C(lean) systems for aerosol follow-up treatment. After the aerosol separation any remaining fat particles in the exhaust air-flow are minimised.